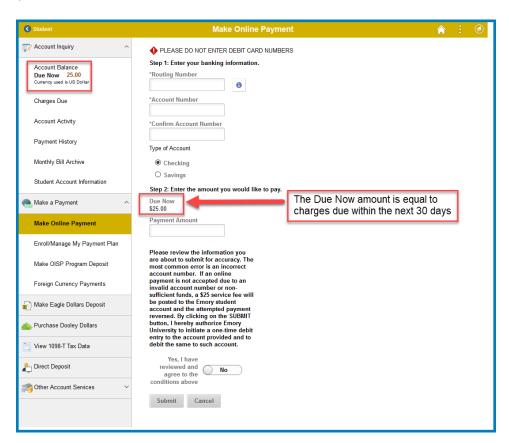

e - ATL       | Fall 2020 | EMORY                 | 04/20/2020     | 336.00           | 336.00        |
| 09/02/2020                 | Student HealthInsuranceUHS-F/S | Fall 2020 | EMORY                 | 04/20/2020     | 1,785.00         | 1,785.00      |
| Total Charges Due 23,505.0 |                                |           |                       |                |                  |               |

7. Charges Due – If a transaction has been recently posted and not yet assigned a due date, students will see the transaction's due date as **Future**.





## 8. Charges Due – below shows \$0.00 in charges due



### 9. Account Activity





#### 10. Account Activity - Account Activity Report



#### 11. Payment History





#### 12. Monthly Bill Archive



#### 13. Make Online Payment





#### 14. OPUS Mobile



15. If you have questions or concerns about your OPUS account balance, contact **Student Financial** Services with your name and ID number.

| First letter of the student's last name | SFS Account Representative     |
|-----------------------------------------|--------------------------------|
| A - Fe                                  | Mary Kriest                    |
|                                         | Phone: 712-8726                |
|                                         | mary.kriest@emory.edu          |
| Ff - Le                                 | Bernice Kelley                 |
|                                         | Phone: 727-7230                |
|                                         | bernice.kelley@emory.edu       |
| Lf - Rz