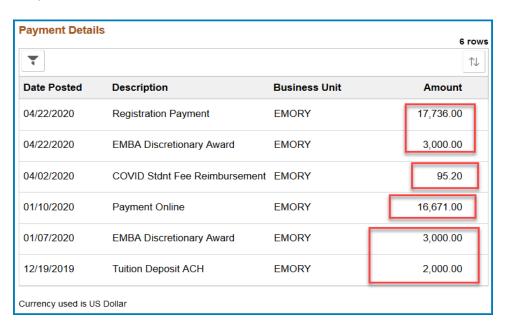

| 150.00        |
| 09/02/2020                 | Parking Permit Fee - ATL       | Fall 2020 | EMORY                 | 04/20/2020     | 336.00           | 336.00        |
| 09/02/2020                 | Student HealthInsuranceUHS-F/S | Fall 2020 | EMORY                 | 04/20/2020     | 1,785.00         | 1,785.00      |
| Total Charges Due 23,505.0 |                                |           |                       |                |                  |               |

7. Charges Due – If a transaction has been recently posted and not yet assigned a due date, students will see the transaction's due date as **Future**.





## 8. Charges Due – below shows \$0.00 in charges due



### 9. Account Activity





#### 10. Account Activity - Account Activity Report



#### 11. Payment History





#### 12. Monthly Bill Archive



#### 13. Make Online Payment





#### 14. OPUS Mobile



15. If you have questions or concerns about your OPUS account balance, contact **Student Financial** Services with your name and ID number.

| First letter of the student's last name | SFS Account Representative     |
|-----------------------------------------|--------------------------------|
| A - Fe                                  | Mary Kriest                    |
|                                         | Phone: 712-8726                |
|                                         | mary.kriest@emory.edu          |
| Ff - Le                                 | Bernice Kelley                 |
|                                         | Phone: 727-7230                |
|