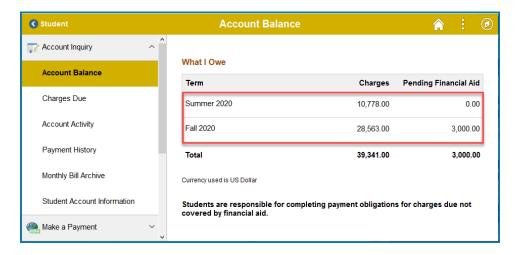

# **OPUS Self-Service Guide**

- 1. Log in to your **OPUS** account: www.opus.emory.edu.
- 2. From the Student homepage, click the Financial Account tile.



3. Student self-service actions navigation.





4. Account Balance by term.



5. Charges Due – By due date.





6. Charges Due - Specific charges are due by the related due date.

| Summary By Due Date        |                                |           | Detail Of Charges Due |                |                  |               |
|----------------------------|--------------------------------|-----------|-----------------------|----------------|------------------|---------------|
| Due Date                   | Description                    | Term      | Business<br>Unit      | Charge<br>Date | Charge<br>Amount | Amount<br>Due |
| 09/02/2020                 | Nursing Ungrd Tuition-Fall     | Fall 2020 | EMORY                 | 04/20/2020     | 22,810.00        | 20,835.00     |
| 09/02/2020                 | Activity Fee-Nursing Undgrad   | Fall 2020 | EMORY