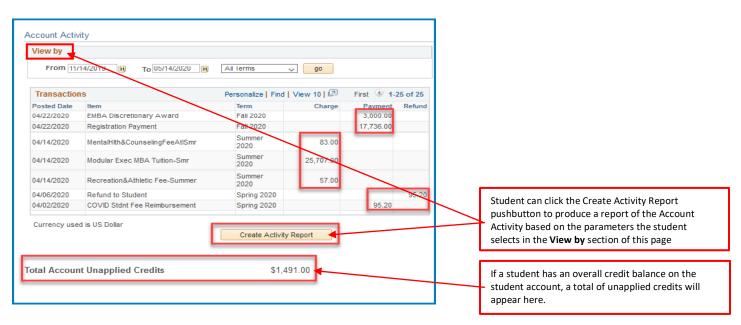

Simulatn-F/S  | Fall 2020 | EMORY                 | 04/20/2020     | 150.00           | 150.00        |
| 09/02/2020                 | Parking Permit Fee - ATL       | Fall 2020 | EMORY                 | 04/20/2020     | 336.00           | 336.00        |
| 09/02/2020                 | Student HealthInsuranceUHS-F/S | Fall 2020 | EMORY                 | 04/20/2020     | 1,785.00         | 1,785.00      |
| Total Charges Due 23,505.0 |                                |           |                       |                |                  |               |

7. Charges Due – If a transaction has been recently posted and not yet assigned a due date, students will see the transaction's due date as **Future**.





## 8. Charges Due – below shows \$0.00 in charges due



### 9. Account Activity





#### 10. Account Activity - Account Activity Report



#### 11. Payment History





#### 12. Monthly Bill Archive



#### 13. Make Online Payment





#### 14. OPUS Mobile



15. If you have questions or concerns about your OPUS account balance, contact **Student Financial** Services with your name and ID number.

| First letter of the student's last name | SFS Account Representative     |
|-----------------------------------------|--------------------------------|
| A - Fe                                  | Mary Kriest                    |
|                                         | Phone: 712-8726                |
|                                         | mary.kriest@emory.edu          |
| Ff - Le                                 | Bernice Kelley                 |
|