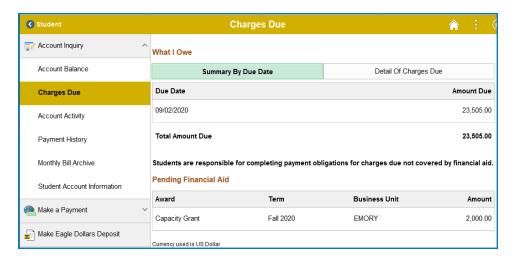

5. Charges Due – By due date.

6. Charges Due - Specific charges are due by the related due date.

| Summary By Due Date        |                                |           | Detail Of Charges Due |                |                  |               |
|----------------------------|--------------------------------|-----------|-----------------------|----------------|------------------|---------------|
| Due Date                   | Description                    | Term      | Business<br>Unit      | Charge<br>Date | Charge<br>Amount | Amount<br>Due |
| 09/02/2020                 | Nursing Ungrd Tuition-Fall     | Fall 2020 | EMORY                 | 04/20/2020     | 22,810.00        | 20,835.00     |
| 09/02/2020                 | Activity Fee-Nursing Undgrad   | Fall 2020 | EMORY                 | 04/20/2020     | 110.00           | 110.00        |
| 09/02/2020                 | Rec & Athletic Fee-Atl-F/S     | Fall 2020 | EMORY                 | 04/20/2020     | 198.00           | 198.00        |
| 09/02/2020                 | MentalHlth&CounselingFeeAtlF/S | Fall 2020 | EMORY                 | 04/20/2020     | 91.00            | 91.00         |
| 09/02/2020                 | TechFee-NursTech&Simulatn-F/S  | Fall 2020 | EMORY                 | 04/20/2020     | 150.00           | 150.00        |
| 09/02/2020                 | Parking Permit Fee - ATL       | Fall 2020 | EMORY                 | 04/20/2020     | 336.00           | 336.00        |
| 09/02/2020                 | Student HealthInsuranceUHS-F/S | Fall 2020 | EMORY                 | 04/20/2020     | 1,785.00         | 1,785.00      |
| Total Charges Due 23,505.0 |                                |           |                       |                |                  |               |

7. Charges Due – If a transaction has been recently posted and not yet assigned a due date, students will see the transaction's due date as **Future**.