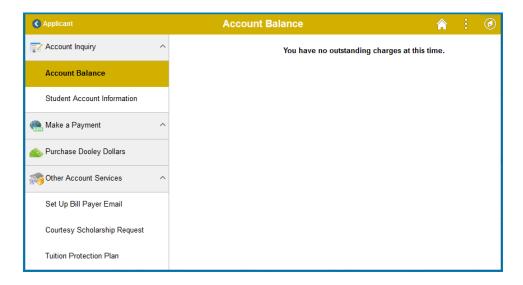

| TechFee-NursTech&Simulatn-F/S  | Fall 2020 | EMORY                 | 04/20/2020     | 150.00           | 150.00        |
| 09/02/2020                 | Parking Permit Fee - ATL       | Fall 2020 | EMORY                 | 04/20/2020     | 336.00           | 336.00        |
| 09/02/2020                 | Student HealthInsuranceUHS-F/S | Fall 2020 | EMORY                 | 04/20/2020     | 1,785.00         | 1,785.00      |
| Total Charges Due 23,505.0 |                                |           |                       |                |                  |               |

7. Charges Due – If a transaction has been recently posted and not yet assigned a due date, students will see the transaction's due date as **Future**.





## 8. Charges Due – below shows \$0.00 in charges due



### 9. Account Activity





#### 10. Account Activity - Account Activity Report



#### 11. Payment History





#### 12. Monthly Bill Archive



#### 13. Make Online Payment





#### 14. OPUS Mobile



15. If you have questions or concerns about your OPUS account balance, contact **Student Financial** Services with your name and ID number.

| First letter of the student's last name | SFS Account Representative     |
|-----------------------------------------|--------------------------------|
| A - Fe                                  | Mary Kriest                    |
|                                         | Phone: 712-8726                |
|                                         | mary.kriest@emory.edu          |
| Ff - Le                                 | Bernice Kelley