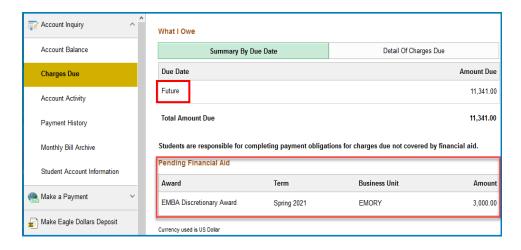

7. Charges Due – If a transaction has been recently posted and not yet assigned a due date, students will see the transaction's due date as **Future**.