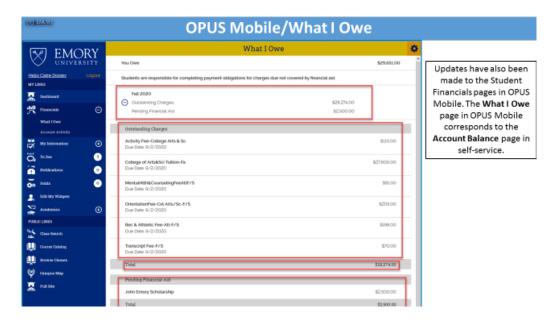

#### 14. OPUS Mobile

15. If you have questions or concerns about your OPUS account balance, contact **Student Financial** Services with your name and ID number.

| First letter of the student's last name | SFS Account Representative     |
|-----------------------------------------|--------------------------------|
| A - Fe                                  | Mary Kriest                    |
|                                         | Phone: 712-8726                |
|                                         | mary.kriest@emory.edu          |
| Ff - Le                                 | Bernice Kelley                 |
|                                         | Phone: 727-7230                |
|                                         | bernice.kelley@emory.edu       |
| Lf - Rz                                 | Cindy Brock                    |
|                                         | Phone: 727-1195                |
|                                         | cindy.brock@emory.edu          |
| Sa - Zz                                 | Jemonte Collins                |
|                                         | Phone: 727-6122                |
|                                         | jemonte.collins@emory.edu      |
| Associate Director                      | Stephanie Lester               |
|                                         | Phone: 727-2143                |
|                                         | stephanie.ace.lester@emory.edu |