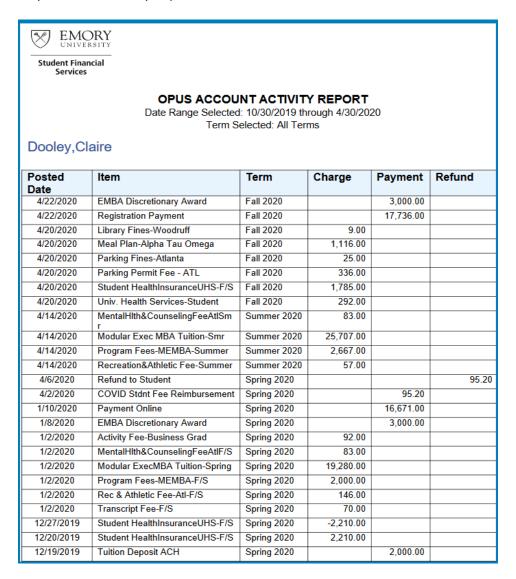

/2020     | 150.00           | 150.00        |
| 09/02/2020                 | Parking Permit Fee - ATL       | Fall 2020 | EMORY                 | 04/20/2020     | 336.00           | 336.00        |
| 09/02/2020                 | Student HealthInsuranceUHS-F/S | Fall 2020 | EMORY                 | 04/20/2020     | 1,785.00         | 1,785.00      |
| Total Charges Due 23,505.0 |                                |           |                       |                |                  |               |

7. Charges Due – If a transaction has been recently posted and not yet assigned a due date, students will see the transaction's due date as **Future**.





## 8. Charges Due – below shows \$0.00 in charges due



### 9. Account Activity





#### 10. Account Activity - Account Activity Report



#### 11. Payment History





#### 12. Monthly Bill Archive



#### 13. Make Online Payment





#### 14. OPUS Mobile



15. If you have questions or concerns about your OPUS account balance, contact **Student Financial** Services with your name and ID number.

| First letter of the student's last name | SFS Account Representative     |
|-----------------------------------------|--------------------------------|
| A - Fe                                  | Mary Kriest                    |
|                                         | Phone: 712-8726                |
|                                         | mary.kriest@emory.edu          |
| Ff - Le                                 | Bernice Kelley                 |
|                                         | Phone: 727-7230