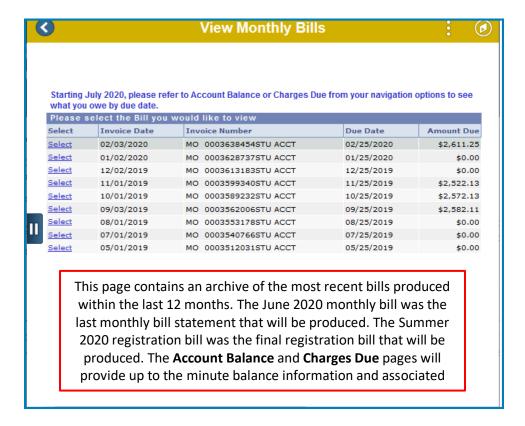

| Parking Permit Fee - ATL       | Fall 2020 | EMORY                 | 04/20/2020     | 336.00           | 336.00        |
| 09/02/2020                 | Student HealthInsuranceUHS-F/S | Fall 2020 | EMORY                 | 04/20/2020     | 1,785.00         | 1,785.00      |
| Total Charges Due 23,505.0 |                                |           |                       |                |                  |               |

7. Charges Due – If a transaction has been recently posted and not yet assigned a due date, students will see the transaction's due date as **Future**.





## 8. Charges Due – below shows \$0.00 in charges due



### 9. Account Activity





#### 10. Account Activity - Account Activity Report



#### 11. Payment History





#### 12. Monthly Bill Archive



#### 13. Make Online Payment





#### 14. OPUS Mobile



15. If you have questions or concerns about your OPUS account balance, contact **Student Financial** Services with your name and ID number.

| First letter of the student's last name | SFS Account Representative     |
|-----------------------------------------|--------------------------------|
| A - Fe                                  | Mary Kriest                    |
|                                         | Phone: 712-8726                |
|                                         | mary.kriest@emory.edu          |
| Ff - Le                                 | Bernice Kelley                 |
|                                         | Phone: 727-7230                |
|                                         | bernice.kelley@e